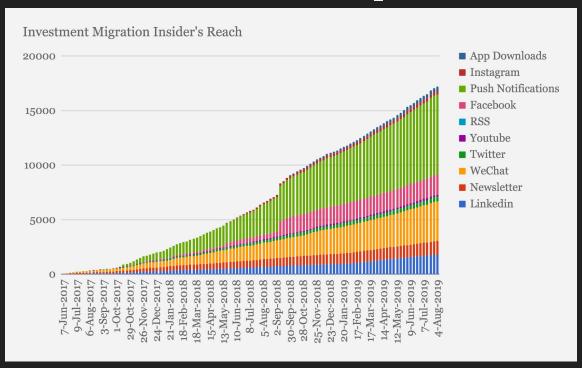

### **Essential statistics - Readership Base**

Our readership base continues to grow consistently, so any long-term marketing agreements entered into will grow in terms of value-for-money over time.

#### **Essential statistics - Readership Base**