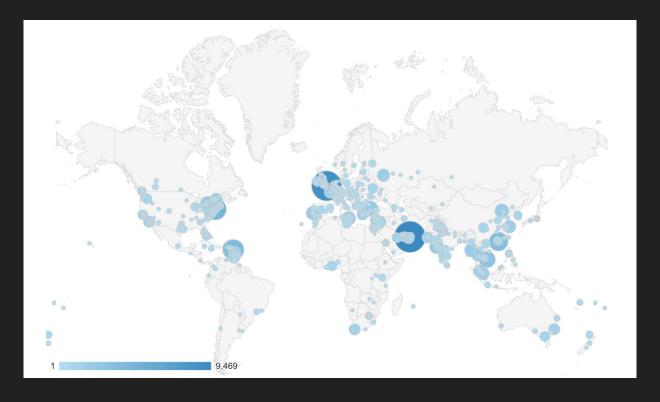

#### A global readership, based in key investment migration hubs

<sup>\*</sup> The map does not include WeChat subscribers, almost all of whom are based in China