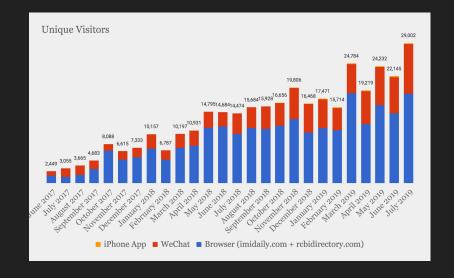

### **Essential statistics - Readership Base**

Our readership base continues to grow consistently, so any long-term marketing agreements entered into will grow in terms of value-for-money over time.

#### **Essential statistics - Readership Base**