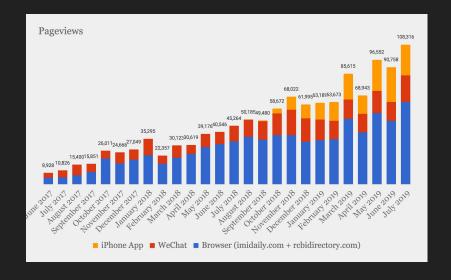

### **Essential statistics - Readership Base**

Our readership base continues to grow consistently, so any long-term marketing agreements entered into will grow in terms of value-for-money over time.

#### **Essential statistics - Readership Base**