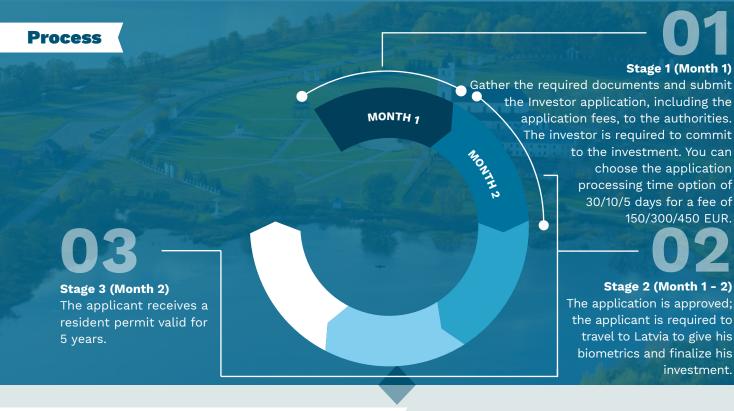

#### **Investment Options & Application Fees**

| Investment amount        | 250,000 EUR to be held for 5 years                                                                          |
|--------------------------|-------------------------------------------------------------------------------------------------------------|
| Donation to state budget | 25,000 EUR                                                                                                  |
| Application fees         | 150 EUR (30 days processing time) or 300 EUR (10 days processing) or 450 EUR (5 days processing) per person |

# Investor Credit Institution option

| Investment amount        | 280,000 EUR to be held for 5 years                                                                          |
|--------------------------|-------------------------------------------------------------------------------------------------------------|
| Donation to state budget | 25,000 EUR                                                                                                  |
| Application fees         | 150 EUR (30 days processing time) or 300 EUR (10 days processing) or 450 EUR (5 days processing) per person |

| Investment amount        | 250,000 EUR to be held for 5 years                                                                          |
|--------------------------|-------------------------------------------------------------------------------------------------------------|
| Donation to state budget | 5% of actual property value                                                                                 |
| Application fees         | 150 EUR (30 days processing time) or 300 EUR (10 days processing) or 450 EUR (5 days processing) per person |

| <b>₹</b> | Investor<br>Share Capital option |
|----------|----------------------------------|
|          | <b>Share Capital option</b>      |

| Investment amount        | 50,000 EUR to be held for 5 years if investment is in a small company, or 100,000 EUR to be held for 5 years if made in a medium or large company |
|--------------------------|---------------------------------------------------------------------------------------------------------------------------------------------------|
| Donation to state budget | 10,000 EUR                                                                                                                                        |
| Application fees         | 150 EUR (30 days processing time) or 300 EUR (10 days processing) or 450 EUR (5 days processing) per person                                       |